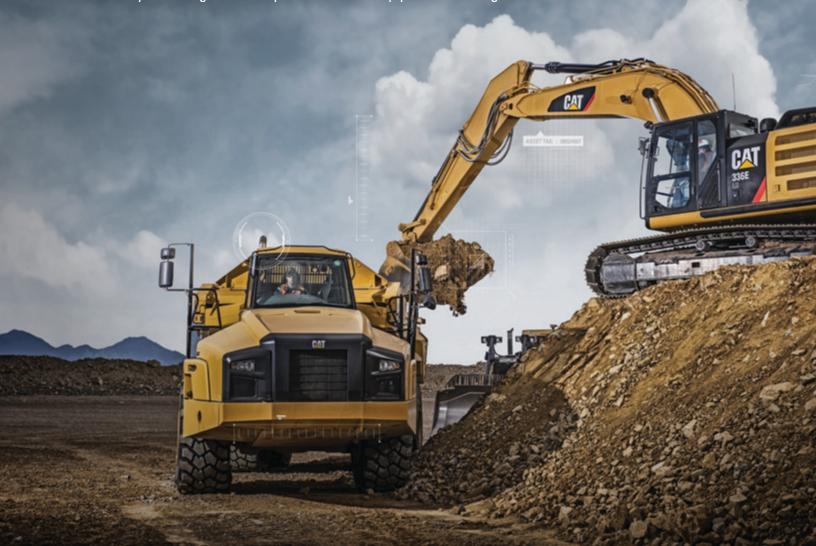

# REAL-TIME LOAD WEIGHTS AT YOUR FINGERTIPS

PAYLOAD technologies bring payload weighing to the cab, helping operators work more productively. Operators can view load weights in real time on the in-cab monitor and know precisely how much material is in the bucket and in the truck, every load. Complete integration with the machine systems and monitor ensure precision on-board weighing with simple, intuitive control. Easy-to-read displays show bucket and truck load weights, and track load counts and material movement. Hauling systems use additional payload lamps and external scoreboards to indicate load status to the loader operator.